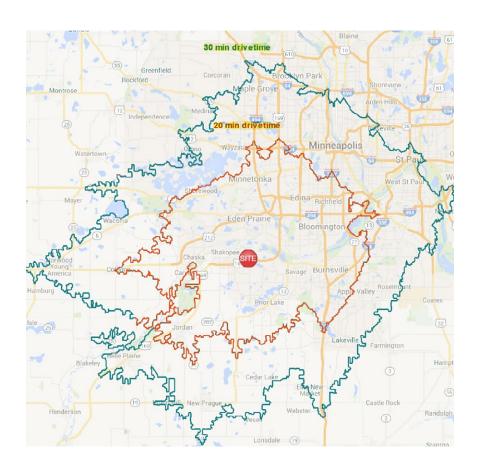

#### **\$**102,930

average household income within 20-minute drive

# 1.8 MILLION RESIDENTS

live within a 30-minute drive

### SITE PLAN

Located adjacent to U.S. Highway 169, the development shows promising population stability as 1.8 million people are within a 30-minute drive of its location.

DRIVE

VIERLING

**EAGLE CREEK DRIVE** 