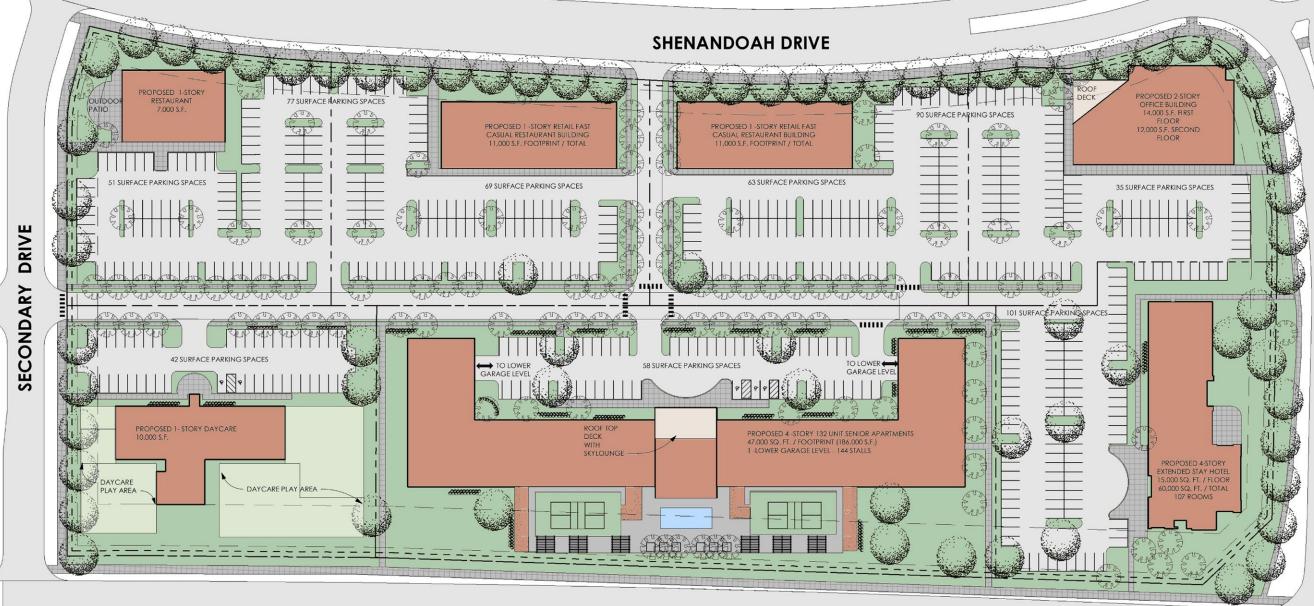

### SITE PLAN

Located adjacent to U.S. Highway 169, the development shows promising population stability as 1.8 million people are within a 30-minute drive of its location.

DRIVE

VIERLING

**EAGLE CREEK DRIVE** 

SPACE FOR LEASE

Greystone Construction is building a 26,000 square foot headquarters on the site and will relocate its operations beginning in 2021.

The first level of the office building is available for lease.