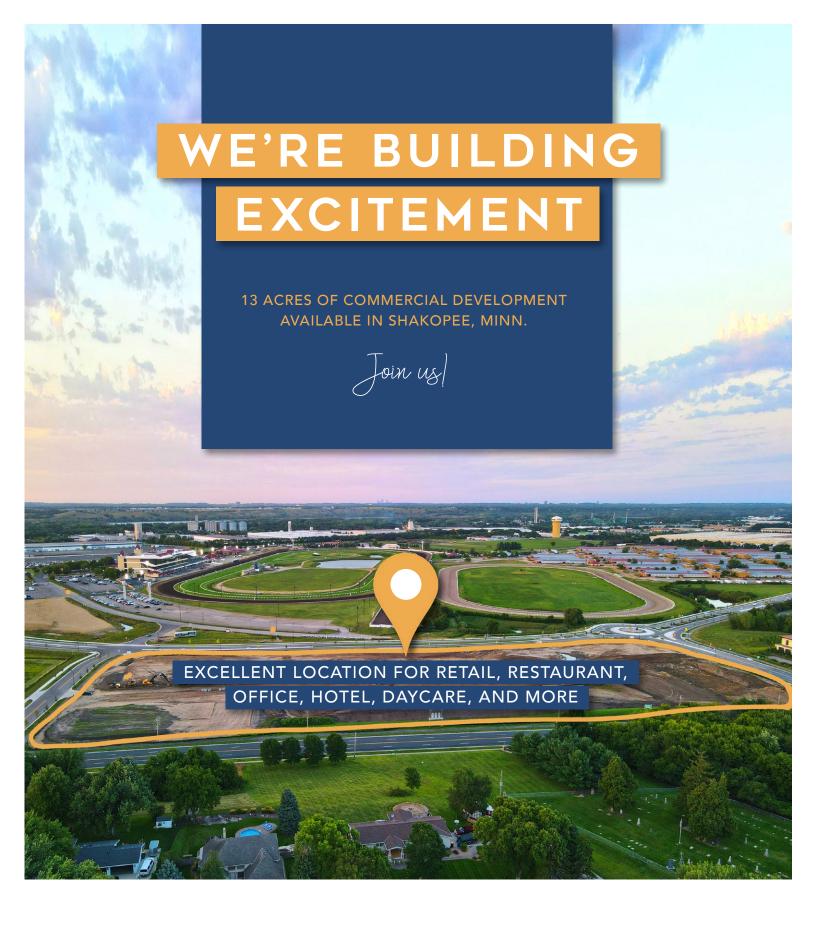

# LOCATION, LOCATION, POPULATION.

Whether you're in the residential, hospitality, commercial, restaurant, entertainment or retail business, we have an excellent opportunity in a region experiencing extraordinary growth, endless possiblities, and impressive area demographics.

Located in the southwest corner of the Twin Cities metropolitan area, along the Minnesota River, Shakopee is a thriving community that offers the friendly, charming atmosphere of a small town and the advantages of a vibrant metropolitan area.

Our development is located in River South which attracts more than 10 million visitors each year and is home to Canterbury Park, Mystic Lake Casino and Hotel, Valleyfair Amusement Park and the Renaissance Festival.