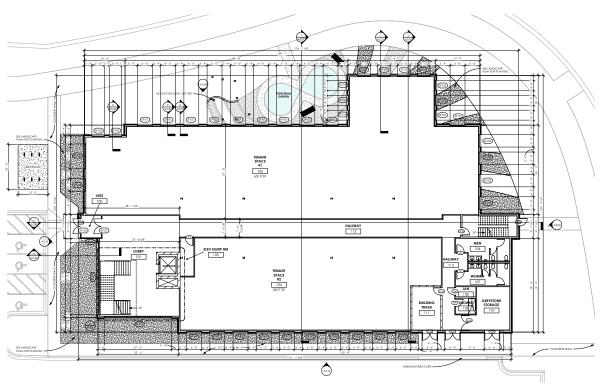

SPACE FOR LEASE

Greystone Construction is building a 26,000 square foot headquarters on the site and will relocate its operations beginning in 2021.

The first level of the office building is available for lease.