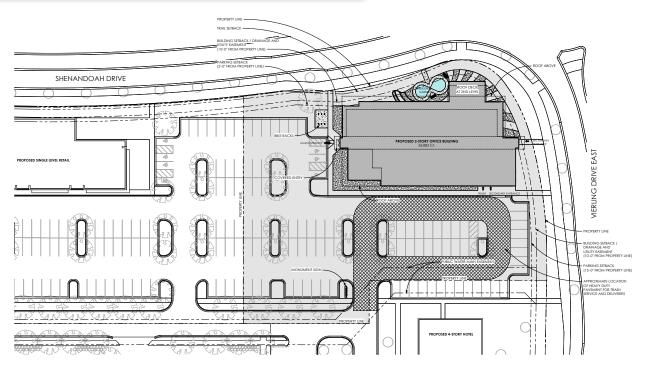

### SITE PLAN

Located adjacent to U.S. Highway 169, the development shows promising population stability as 1.8 million people are within a 30-minute drive of its location.

DRIVE

VIERLING

**EAGLE CREEK DRIVE** 