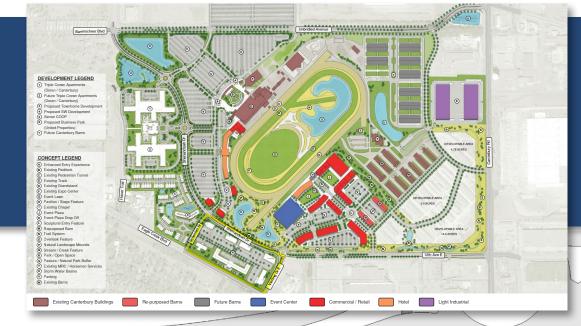

Our development is located in River South which attracts more than 10 million visitors each year and is home to Canterbury Park, Mystic Lake Casino and Hotel, Valleyfair Amusement Park and the Renaissance Festival.

### SITE PLAN

Located adjacent to U.S. Highway 169, the development shows promising population stability as 1.8 million people are within a 30-minute drive of its location.

DRIVE

VIERLING

**EAGLE CREEK DRIVE** 