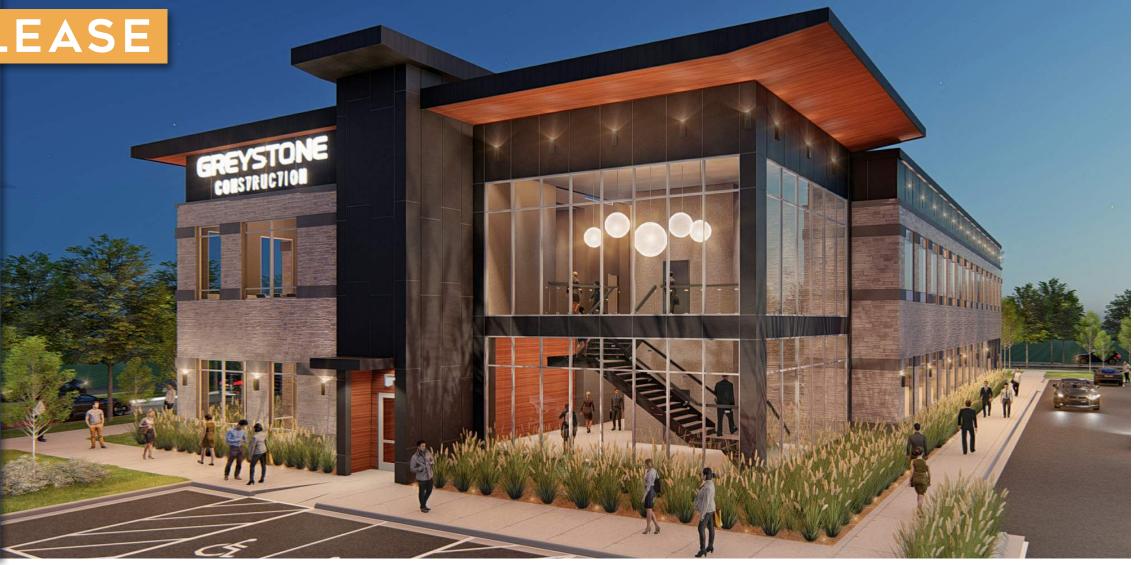

SPACE FOR LEASE

Greystone Construction is building a 26,000 square foot headquarters on the site and will relocate its operations beginning in 2021.

The first level of the office building is available for lease.